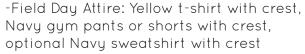

- -Field Day Attire: Yellow t-shirt with crest, Navy gym pants or shorts with crest, optional Navy sweatshirt with crest
- -Gym attire is the regular uniform with just the changing of shoes (if worn) into sneakers. Sneakers are to be monochrome black.