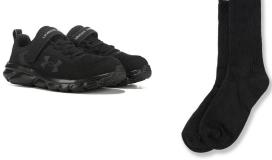

- -Long or short sleeve polo
- -Grey slacks
- -All black sneakers (plain black with no brand marking)
- -Black belt
- -Black crew socks (any brand)
- Optional v-neck pullover sweater (no cardigans for boys)

## WARM WEATHER OPTION:

- -Short sleeve navy polo
- -Grey walking shorts
- -All black sneakers
- -Black belt
- -Black crew socks