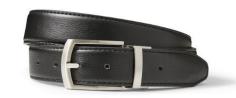

- -Long or short sleeve polo
- -Grey slacks
- -All black sneakers (plain black with no brand marking)
- -Black belt
- -Black crew socks (any brand)
- Optional v-neck pullover sweater (no cardigans for boys)

## WARM WEATHER OPTION:

- -Short sleeve navy polo
- -Grey walking shorts
- -All black sneakers
- -Black belt
- -Black crew socks