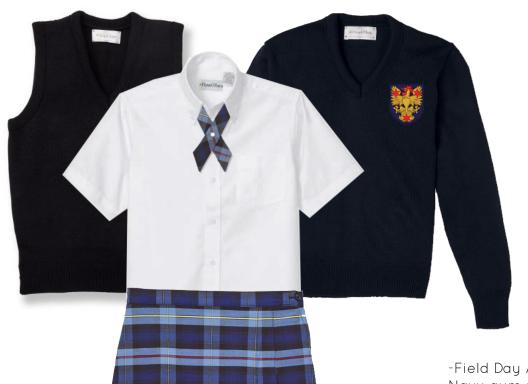

## GIRLS UNIFORM: PRE-K TO 3RD GRADE

- -Long or short sleeve oxford shirt
- -Criss cross tie
- -2 pleat plaid skort
- -Navy knee-hi socks or tights
- -All black sneakers (plain black with no brand marking) or Mary Janes
- -Optional v-neck pullover sweater or vest

## **ALL YEAR:**

- -Long or short sleeve oxford shirt
- -2 pleat plaid skort
- -Navy knee-hi socks or tights
- -Black mary jane shoes
- -Optional v-neck pullover sweater or vest

### ALL YEAR:

- -Long or short sleeve oxford shirt
- -Grey 2 pleat skort or kilt
- -Navy knee-hi socks or tights
- -Penny Loafers
- -Optional v-neck pullover sweater or cardigan