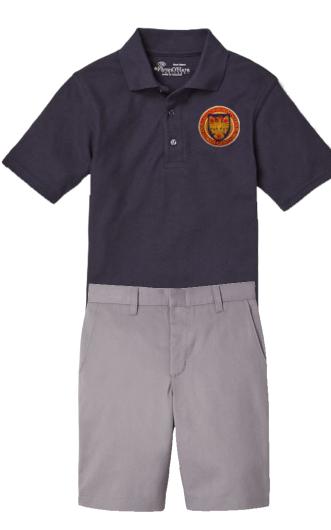

## WARM WEATHER OPTION:

- -Short sleeve navy polo
- -Grey walking shorts
- -All black sneakers
- -Black belt
- -Black crew socks