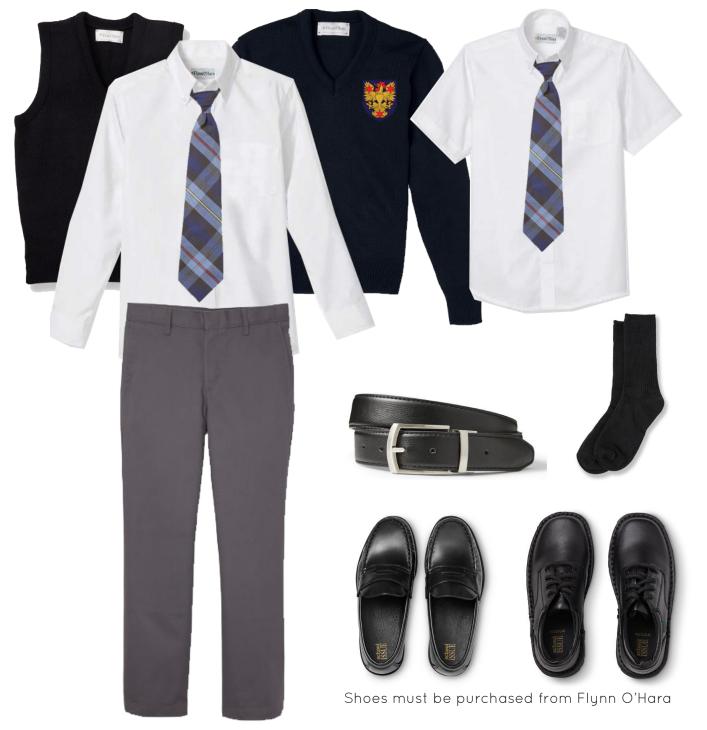

# **BOYS UNIFORM: PRE-K TO 5TH GRADE**

- -Long or short sleeve oxford shirt with tie
- -Grey slacks
- -Black penny loafer or oxford shoes
- -Black belt
- -Black crew socks (any brand)
- V-neck pullover sweater or sweater vest required when warm weather accommodations are not in effect (Warm weather option: Oxford shirt & tie alone)

## Shoes must be purchased from Flynn O'Hara