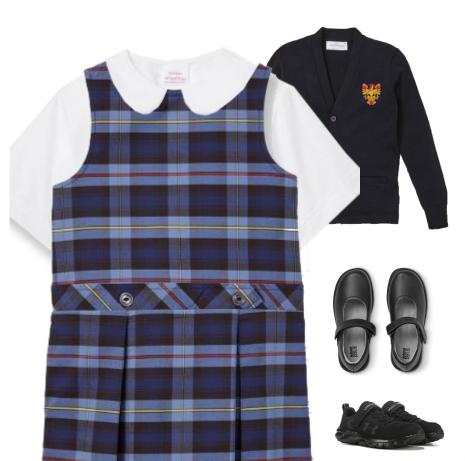

## GIRLS UNIFORM: PRE-K TO 3RD GRADE

- -Long or short sleeve oxford shirt
- -Criss cross tie
- -2 pleat plaid skort
- -Navy knee-hi socks or tights
- -All black sneakers (plain black with no brand marking) or Mary Janes
- -Optional v-neck pullover sweater or vest

### **GYM UNIFORM:**

- -Yellow t-shirt with crest
- -Navy shorts or pants with crest
- -Optional navy sweatshirt with crest
- -Black monochrome sneakers

**BOYS UNIFORM: 6TH TO 8TH GRADE** 

- -Plaid jumper
- -Long or short sleeve peter pan blouse
- -Navy knee-hi socks or tights
- -All black sneakers (plain black with no brand marking) or Mary Janes
- -Optional cardigan sweater