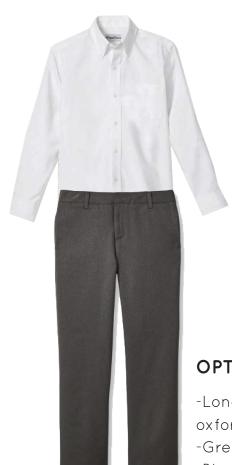

## **OPTIONAL:**

-Long or short sleeve oxford shirt

-Grey slacks

-Black socks