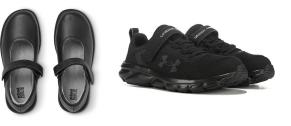

- -Long or short sleeve polo
- -Grey slacks
- -All black sneakers (plain black with no brand marking)
- -Black belt
- -Black crew socks (any brand)
- Optional v-neck pullover sweater (no cardigans for boys)

## WARM WEATHER OPTION:

- -Short sleeve navy polo
- -Grey walking shorts
- -All black sneakers
- -Black belt
- -Black crew socks

## GIRLS UNIFORM: PRE-K TO 3RD GRADE

- -Long or short sleeve oxford shirt
- -Criss cross tie
- -2 pleat plaid skort
- -Navy knee-hi socks or tights
- -All black sneakers (plain black with no brand marking) or Mary Janes
- -Optional v-neck pullover sweater or vest

## **ALL YEAR:**

- -Long or short sleeve oxford shirt
- -2 pleat plaid skort
- -Navy knee-hi socks or tights
- -Black mary jane shoes
- -Optional v-neck pullover sweater or vest