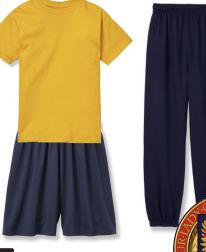

### **GYM UNIFORM:**

- -Yellow t-shirt with crest
- -Navy shorts or pants with crest
- -Optional navy sweatshirt with crest
- -Black monochrome sneakers

**BOYS UNIFORM: 6TH TO 8TH GRADE** 

- -Plaid jumper
- -Long or short sleeve peter pan blouse
- -Navy knee-hi socks or tights
- -All black sneakers (plain black with no brand marking) or Mary Janes
- -Optional cardigan sweater

- -Field Day Attire: Yellow t-shirt with crest, Navy gym pants or shorts with crest, optional Navy sweatshirt with crest
- -Gym attire is the regular uniform with just the changing of shoes (if worn) into sneakers. Sneakers are to be monochrome black.