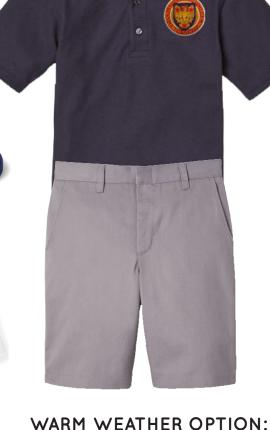

## WARM WEATHER OPTION:

- -Short sleeve navy polo
- -Grey walking shorts
- -All black sneakers
- -Black belt
- -Black crew socks