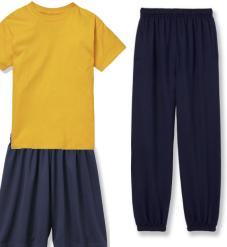

- -Field Day Attire: Yellow t-shirt with crest, Navy gym pants or shorts with crest, optional Navy sweatshirt with crest
- -Gym attire is the regular uniform with just the changing of shoes (if worn) into sneakers. Sneakers are to be monochrome black.

### **GYM UNIFORM:**

- -Yellow t-shirt with crest
- -Navy shorts or pants with crest
- -Optional navy sweatshirt with crest
- -Black monochrome sneakers

**BOYS UNIFORM: 6TH TO 8TH GRADE** 

- -Plaid jumper
- -Long or short sleeve peter pan blouse
- -Navy knee-hi socks or tights
- -All black sneakers (plain black with no brand marking) or Mary Janes
- -Optional cardigan sweater

### **GYM UNIFORM:**

- -Yellow t-shirt with crest
- -Navy shorts or pants with crest
- -Optional navy sweatshirt with crest

- -Long or short sleeve oxford shirt
- -Navy slacks
- -Black crew socks (any brand)