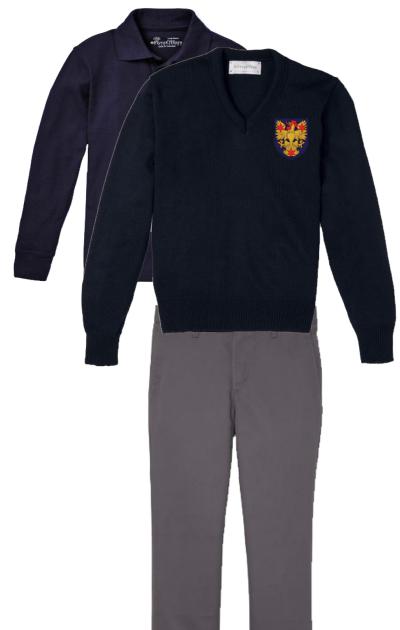

# **BOYS UNIFORM: PRE-K TO 5TH GRADE**

- -Long or short sleeve oxford shirt with tie
- -Grey slacks
- -Black penny loafer or oxford shoes
- -Black belt
- -Black crew socks (any brand)
- V-neck pullover sweater or sweater vest required when warm weather accommodations are not in effect (Warm weather option: Oxford shirt & tie alone)

- -Long or short sleeve polo
- -Grey slacks
- -All black sneakers (plain black with no brand marking)
- -Black belt
- -Black crew socks (any brand)
- Optional v-neck pullover sweater (no cardigans for boys)