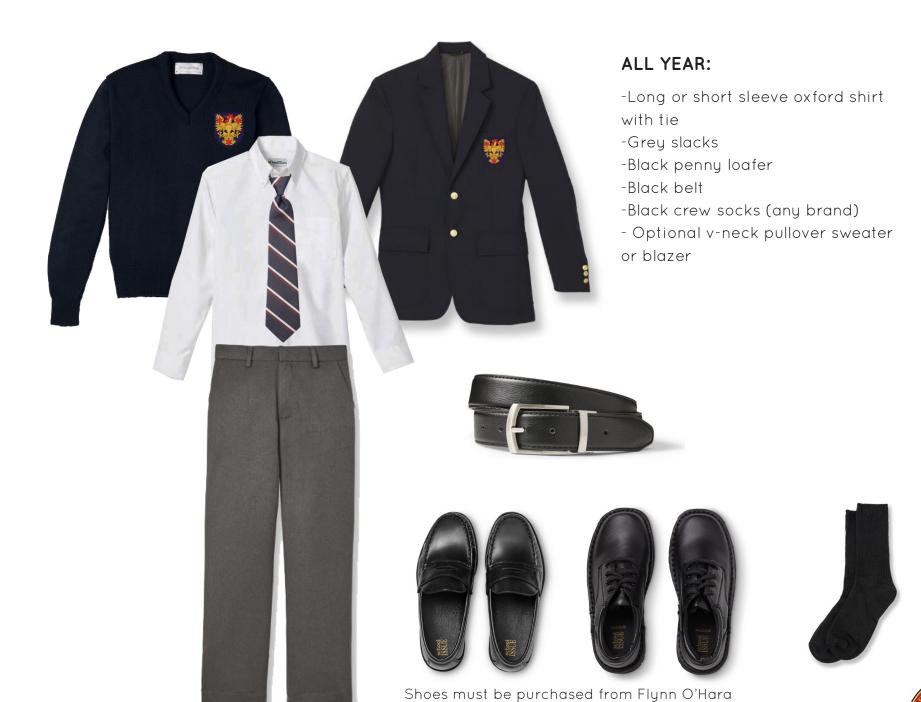

# **BOYS UNIFORM: PRE-K TO 5TH GRADE**

- -Long or short sleeve oxford shirt with tie
- -Grey slacks
- -Black penny loafer or oxford shoes
- -Black belt
- -Black crew socks (any brand)
- V-neck pullover sweater or sweater vest required when warm weather accommodations are not in effect (Warm weather option: Oxford shirt & tie alone)

## Shoes must be purchased from Flynn O'Hara